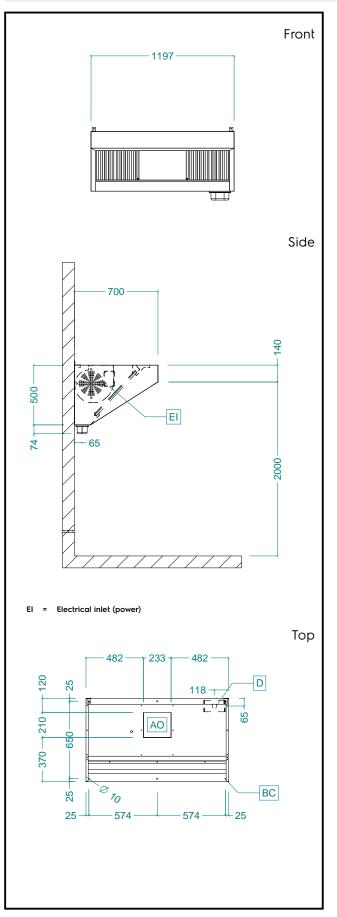

#### **Key Information:**

External dimensions, Width: 1200 mm
External dimensions, Depth: 700 mm
External dimensions, Height: 500 mm
Net weight: 36 kg