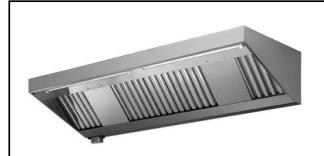

# Ventilation Equipment 430 S/S Wall Hood+Filters+Fan 1200x700mm

| ITEM #  |  |
|---------|--|
| MODEL # |  |
| MODEL # |  |
| NAME #  |  |
| SIS #   |  |
| AIA#    |  |

644178 (AMPV712BT)

430 stainless steel Wall Hood with filters and exhauster

#### Item No.

Constructed in 430 AISI stainless steel. Equipped with labyrinth filters in 430 AISI stainless steel, blind panels in 304 AISI stainless steel and condensate collecting tray. Centrifugal fan, with enclosed type motor, mounted inside the filter battery.

#### **Main Features**

- External panels with upturned edges to avoid injuries.
- Prearranged for installation of lighting.
- Low noise level.

#### Construction

- Eyebolts and screw anchors for ceiling installation.
- Outlet holes are sized in order to minimize drops in pressure.
- 430 AISI stainless steel labyrinth filters easily removable for cleaning.
- Back drain pipe with drain hole to transfer grease into a 304 AISI container.
- 304 AISI stainless steel condensation collection tray.
- Labyrinth filters guarantee constant filtration to avoid clogging and to protect against fire.
- 304 AISI stainless steel blind panels for a correct exhaustion.
- Entirely constructed in 430 AISI stainless steel.